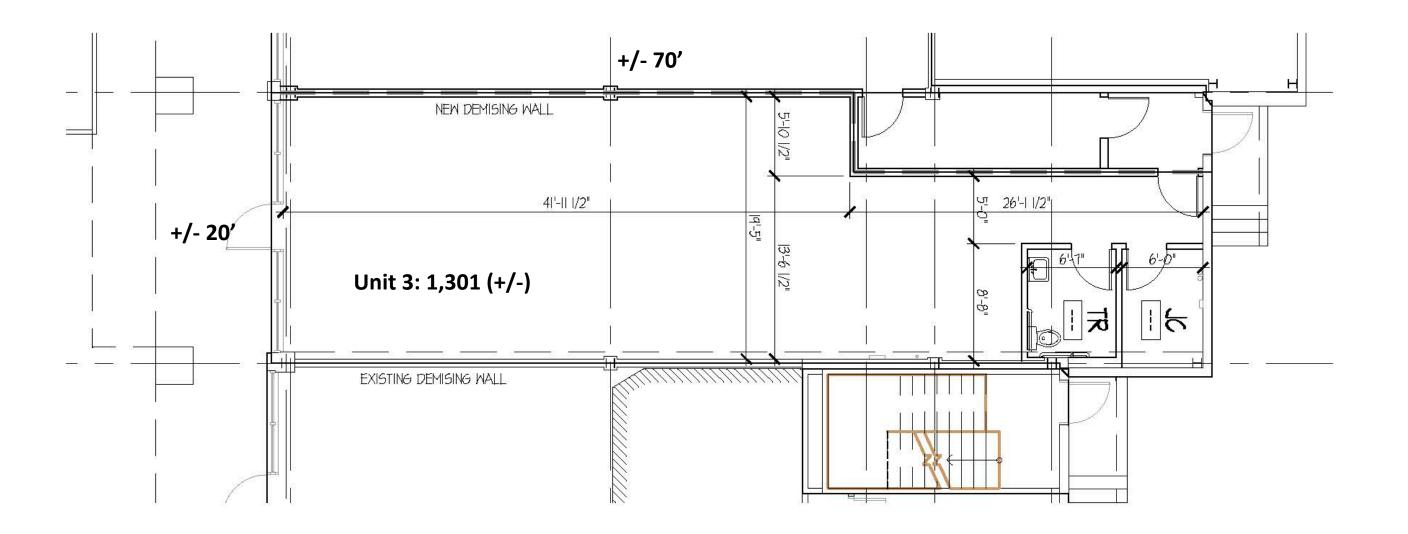

#### **AVAILABLE OFFICE SPACE**

1<sup>st</sup> Floor Retail

- Suite 3: +/- 1,301 SF
- Suite 5-6: +/- 3,907 SF (Divisible to 1,865 SF)

2<sup>nd</sup> Floor Office/Medical

• Suite 10: +/-2,140 SF

## **UNIT 3 FLOOR PLAN**