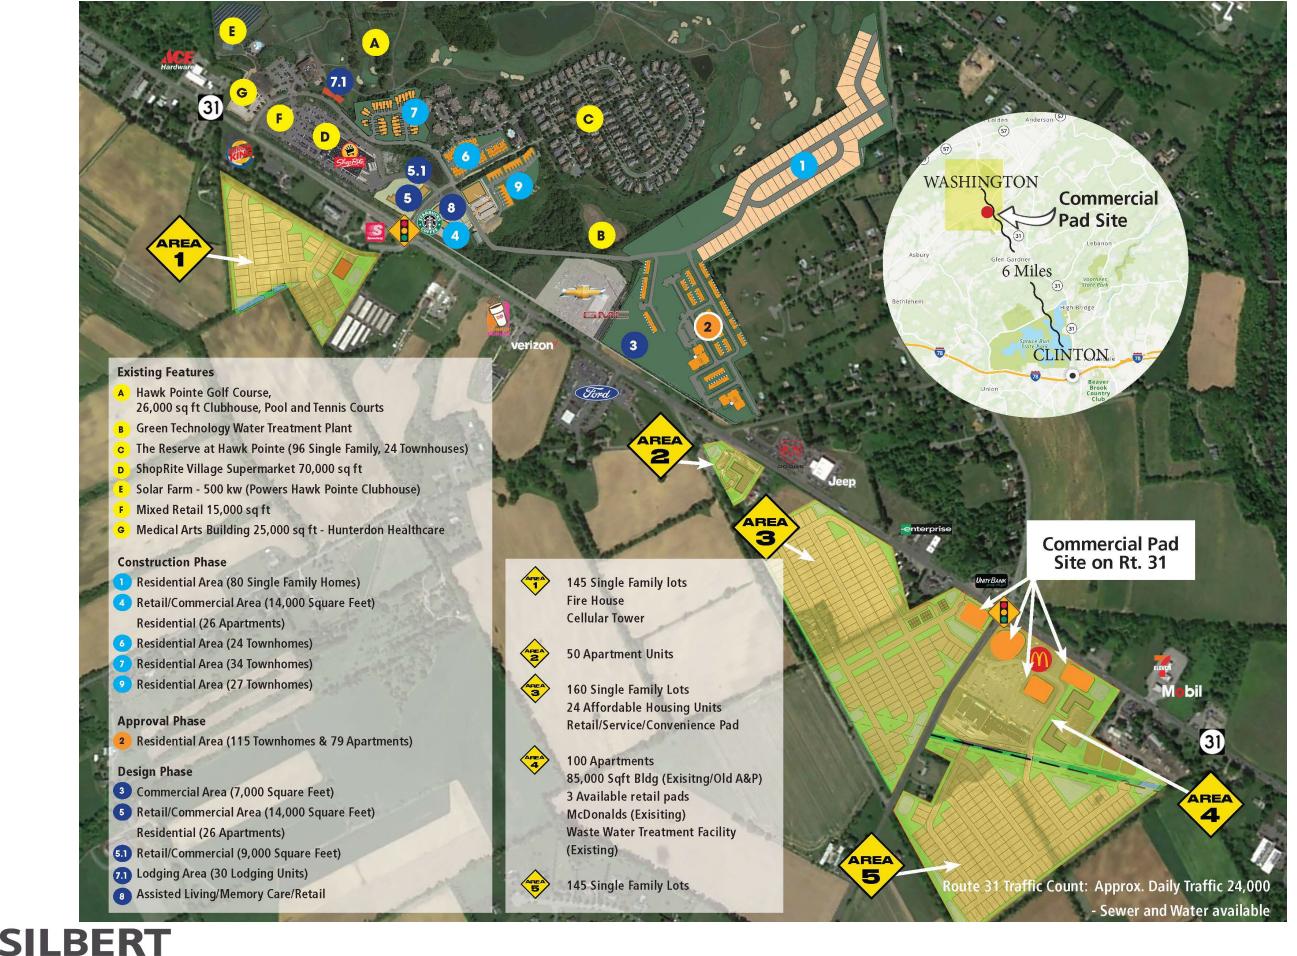

### **IMMEDIATE TRADE AREA AERIAL**

The Village Shops at Hawk Pointe

**REALTY & MANAGEMENT COMPANY, INC.** 

#### **PROPERTY DESCRIPTION**

The Village Shoppes at Hawk Pointe is a 106,000 SF, 3 building complex offering prime mixed-use retail and office space for lease. Located in Washington New Jersey within the western portion of Warren County. Considered Warren County's premier multi-use development, the site provides a truly integrated live, work and recreational community with many services and amenities. The ShopRite Supermarket anchored retail center is the dominant community shopping destination situated on State Route 31, a primary commuter highway, attracting shoppers from a retail trade area with a 10-mile radius.