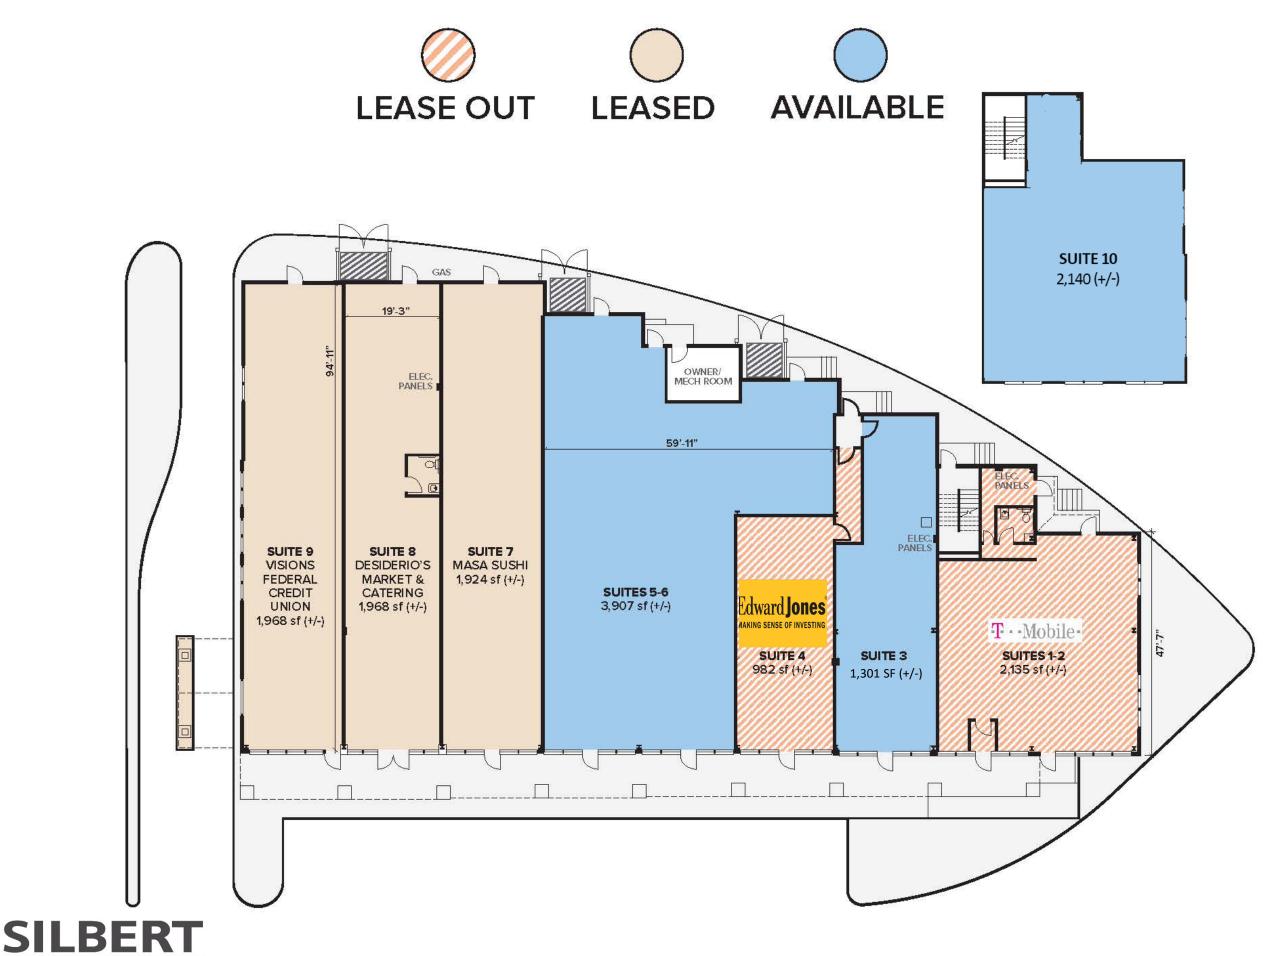

#### **AVAILABLE OFFICE SPACE**

1<sup>st</sup> Floor Retail

- Suite 3: +/- 1,301 SF
- Suite 5-6: +/- 3,907 SF (Divisible to 1,865 SF)

2<sup>nd</sup> Floor Office/Medical

• Suite 10: +/-2,140 SF

### **LEASING PLANS**

The Village Shops at Hawk Pointe

**REALTY & MANAGEMENT COMPANY, INC.** 

### **MULTI-TENANT RETAIL FRONTAGE**