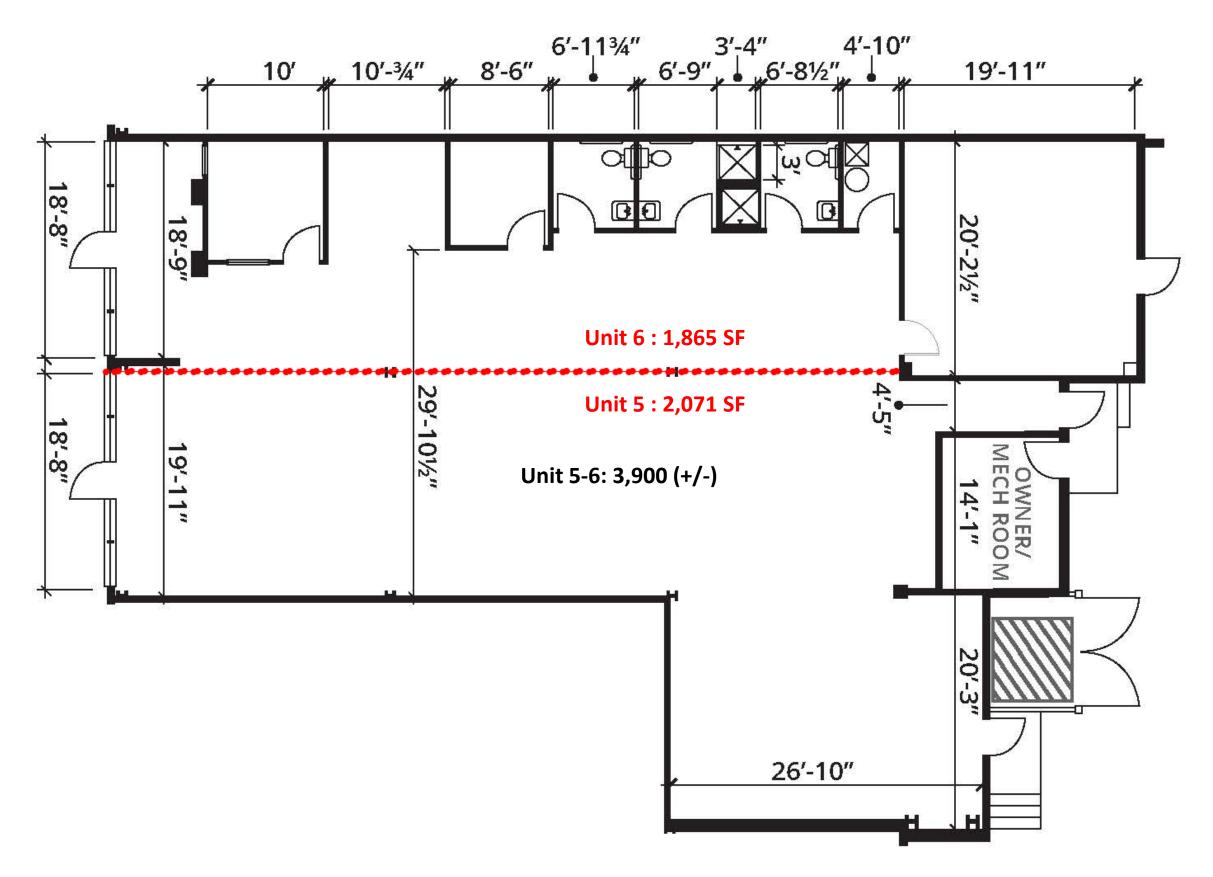

### **UNIT 5-6 FLOOR PLAN**

+/- 94'

#### **AVAILABLE OFFICE SPACE**

1<sup>st</sup> Floor Retail

- Suite 3: +/- 1,301 SF
- Suite 5-6: +/- 3,907 SF (Divisible to 1,865 SF)

2<sup>nd</sup> Floor Office/Medical

• Suite 10: +/-2,140 SF