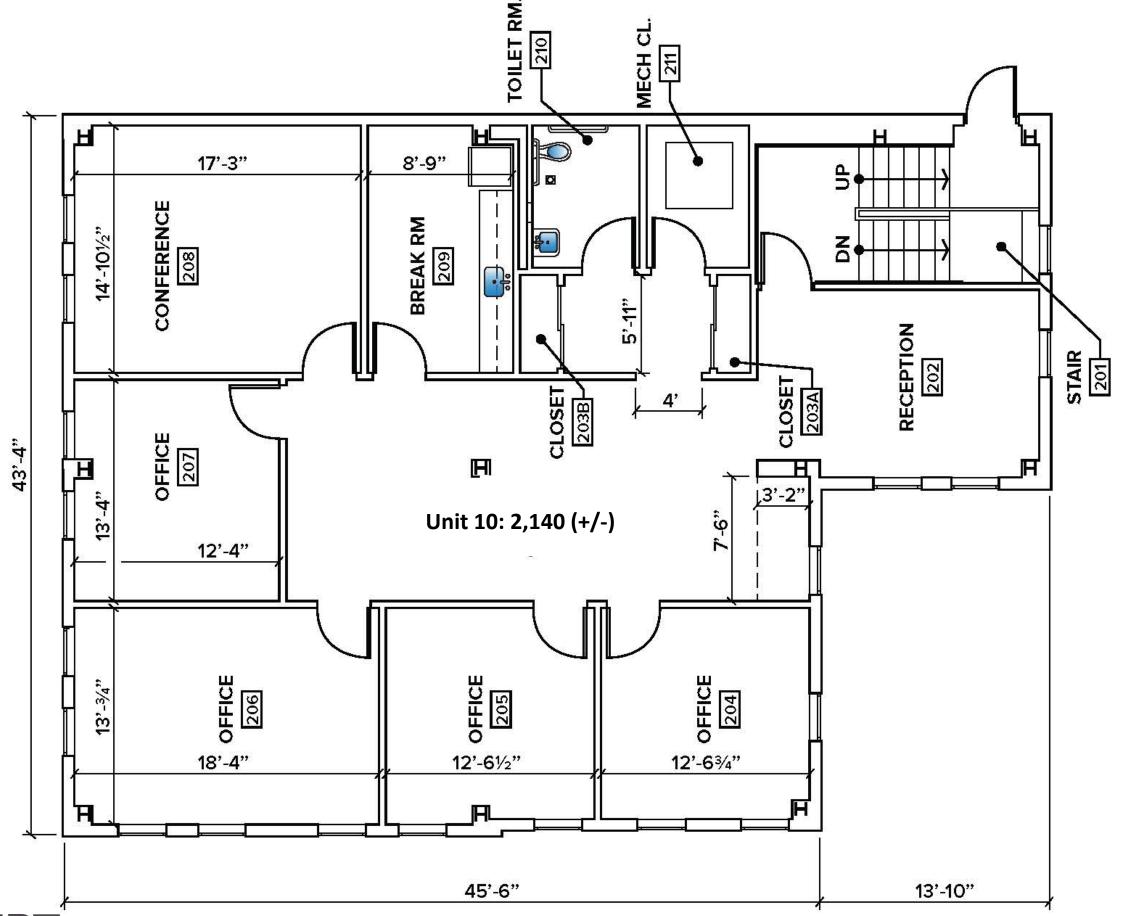

### **UNIT 10 FLOOR PLAN**

#### **AVAILABLE OFFICE SPACE**

1<sup>st</sup> Floor Retail

- Suite 3: +/- 1,301 SF
- Suite 5-6: +/- 3,907 SF (Divisible to 1,865 SF)

2<sup>nd</sup> Floor Office/Medical

• Suite 10: +/-2,140 SF