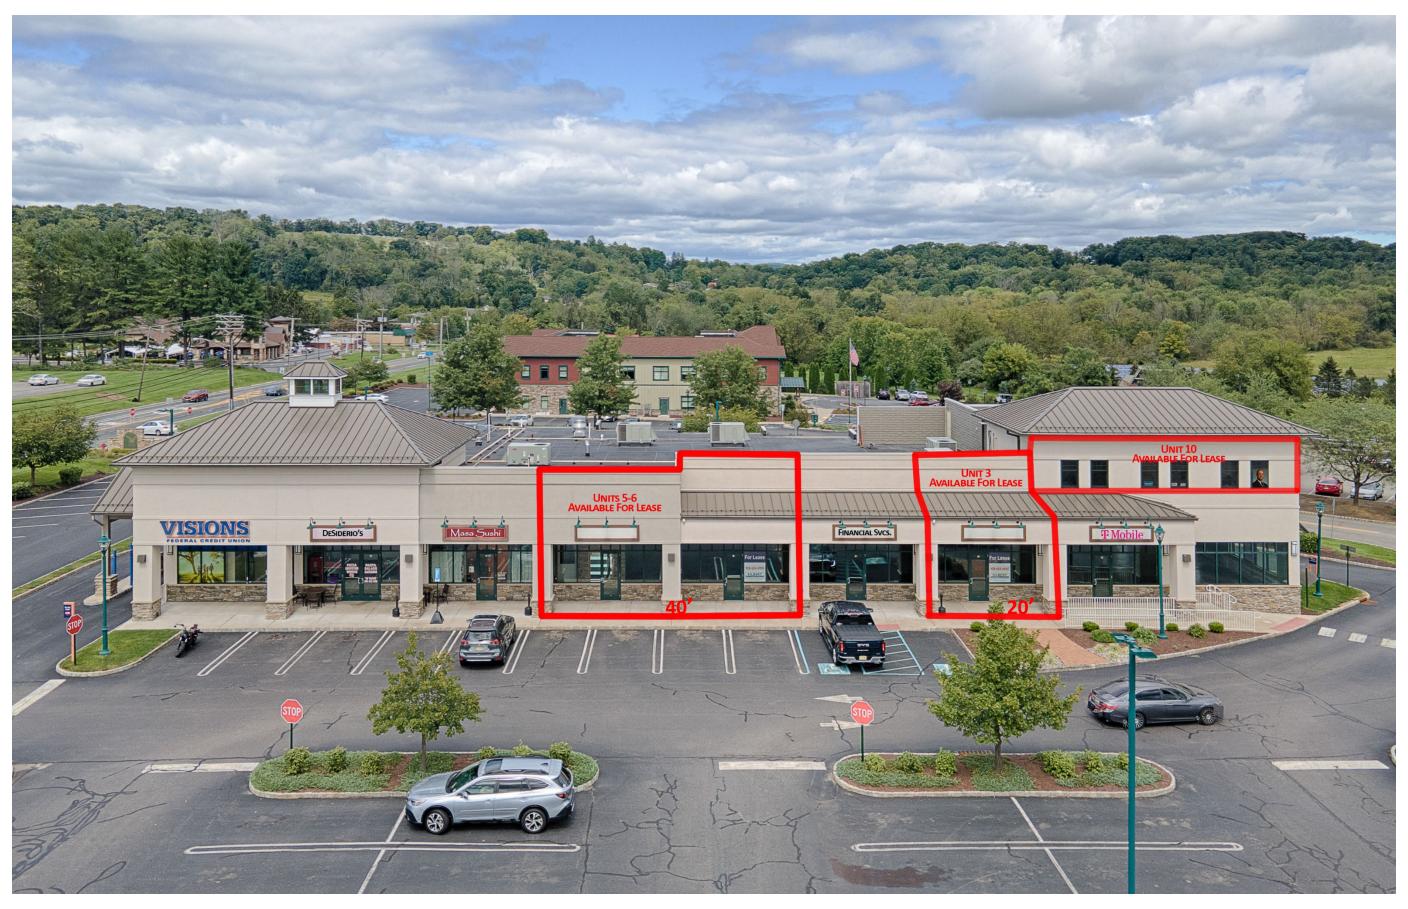

#### **AVAILABLE OFFICE SPACE**

1<sup>st</sup> Floor Retail

- Suite 3: +/- 1,301 SF
- Suite 5-6: +/- 3,907 SF (Divisible to 1,865 SF)

2<sup>nd</sup> Floor Office/Medical

• Suite 10: +/-2,140 SF

### **IMMEDIATE TRADE AREA AERIAL**

The Village Shops at Hawk Pointe

**REALTY & MANAGEMENT COMPANY, INC.** 