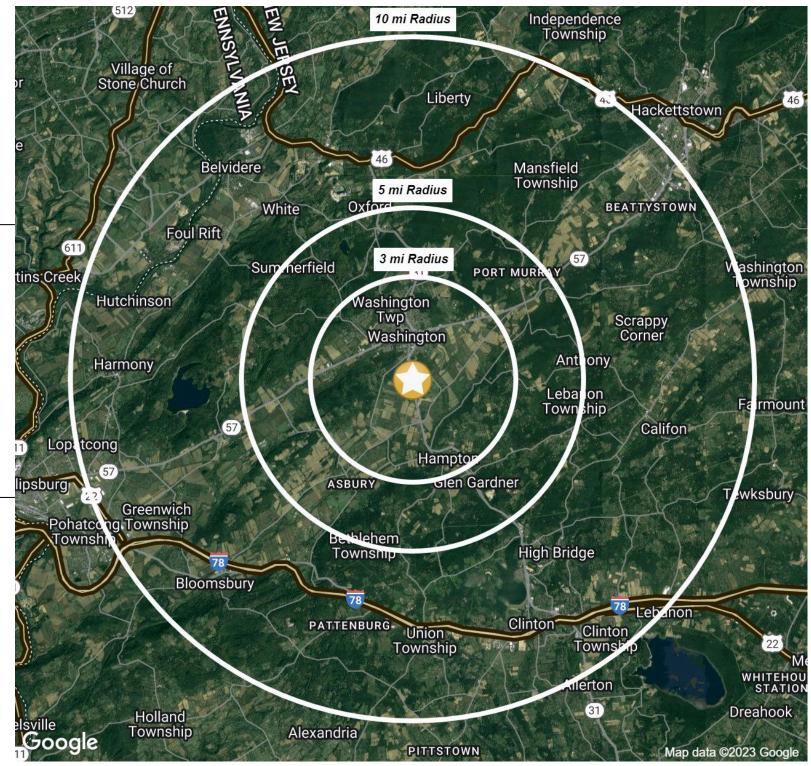

## **AREA DEMOGRAPHICS**

#### 3 Mile Radius

| Population         | 17,234    |
|--------------------|-----------|
| Median HH Income   | \$105,731 |
| Average HH Income  | \$88,041  |
| Median Age         | 41.9      |
| Total Households   | 6,864     |
| Daytime Population | 9,259     |

#### 5 Mile Radius

| Population         | 26,438    |
|--------------------|-----------|
| Median HH Income   | \$113,145 |
| Average HH Income  | \$95,017  |
| Median Age         | 43.1      |
| Total Households   | 10,449    |
| Daytime Population | 14,081    |

| <u>10 Mile Radius</u> |           |
|-----------------------|-----------|
| Population            | 98,840    |
| Median HH Income      | \$130,192 |
| Average HH Income     | \$109,554 |
| Median Age            | 43.8      |
| Total Households      | 37,647    |
| Daytime Population    | 63,184    |