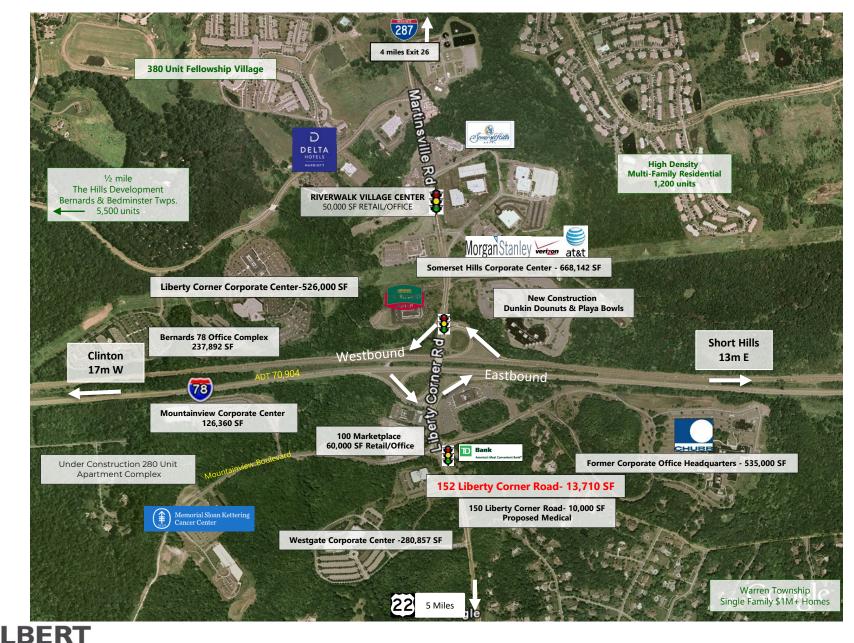

or grounds are beautifully landscaped with pedestrian walkways. BR-40 zoning allows for medical and dental among other professional uses.

### **AVAILABLE SPACE**

### Second Floor Office

Unit 204: 1,414 SF Rentable/1,183 SF Usable (Move- In Condition & Occupancy June 2024)

### **RENTAL RATE**

Upon request, subject to use and creditworthiness

### **RE TAXES**

+/- \$8.51 PSF Projected 2024

### **PARKING & ACCESS**

Approximately 6 spaces per and immediate access to the adjacent four-way interchange off Exit 33 of I-78.



# **Second Floor Leasing Plan**



SILBERT REALTY & MANAGEMENT COMPANY, INC.

152 Liberty Corner Road, Warren

## **Second Floor Unit 204 Photos**





Unit 204 In Move-in Condition











### 152 Liberty Corner Road, Warren

### **IMMEDIATE TRADE AREA AERIAL**



#### 152 Liberty Corner Road, Warren, NJ

**REALTY & MANAGEMENT COMPANY, INC.** 

### **Regional Road Map**





## **AREA DEMOGRAPHICS**

#### 2 Mile Radius

| Population         | 13,738    |
|--------------------|-----------|
| Median HH Income   | \$176,198 |
| Average HH Income  | \$217,025 |
| Median Age         | 44.6      |
| Total Households   | 4,910     |
| Daytime Population | 10,384    |

#### 3 Mile Radius

| Population         | 21,983    |
|--------------------|-----------|
| Median HH Income   | \$177,299 |
| Average HH Income  | \$226,762 |
| Median Age         | 45.4      |
| Total Households   | 11,965    |
| Daytime Population | 25,975    |

| <u>5 Mile Radius</u> |           |
|----------------------|-----------|
| Population           | 78,003    |
| Median HH Inco