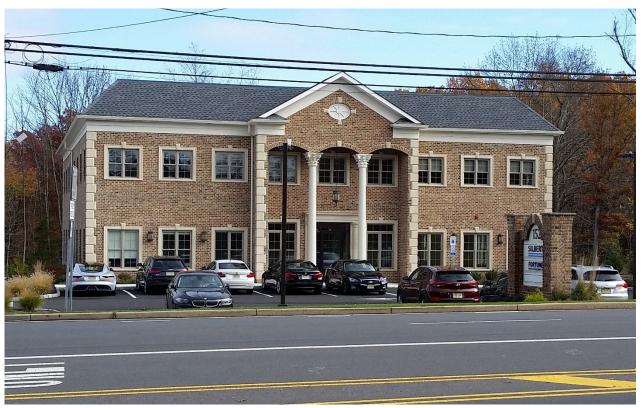

### Class-A Office Space 152 Liberty Corner Road (CR525) Warren Twp. New Jersey Somerset County, 07059

### **PROPERTY DESCRIPTION**

Fully leased, five-year-old 13,710 square foot, two story class-A traditional designed office building. Steel and concrete construction with extensively detailed brick exterior including Corinthian columns, divided light windows with a hip roof shingle design. An inviting spacious interior includes 13' clear ceiling height lobby, custom trim and stone floors, with high-speed elevator. 152 Liberty Corner has a 100% wet-sprinkler system and 100 lb. live floor load, building security and both Verizon FiOS & Optimum high-speed internet service. Exterior grounds are beautifully landscaped with pedestrian walkways. BR-40 zoning allows for medical and dental among other professional uses.

### 152 Liberty Corner Road, Warren