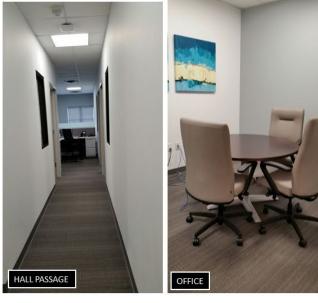

uilding security and both Verizon FiOS & Optimum high-speed internet service. Exterior grounds are beautifully landscaped with pedestrian walkways. BR-40 zoning allows for medical and dental among other professional uses.

### **AVAILABLE SPACE**

### Second Floor Office

Unit 204: 1,414 SF Rentable/1,183 SF Usable (Move- In Condition & Occupancy June 2024)

### **RENTAL RATE**

Upon request, subject to use and creditworthiness

### **RE TAXES**

+/- \$8.51 PSF Projected 2024

### **PARKING & ACCESS**

Approximately 6 spaces per and immediate access to the adjacent four-way interchange off Exit 33 of I-78.



# **Second Floor Leasing Plan**



SILBERT REALTY & MANAGEMENT COMPANY, INC.

152 Liberty Corner Road, Warren

## **Second Floor Unit 204 Photos**





Unit 204 In Move-in Condition











### 152 Liberty Corner Road, Warren

### **IMMEDIATE TRADE AREA AERIAL**



#### 152 Liberty Corner Road, Warren, NJ

**REALTY & MANAGEMENT COMPANY, INC.** 

### **Regional Road Map**





## **AREA DEMOGRAPHICS**

#### 2 Mile Radius

| Population         | 13,738    |
|--------------------|-----------|
| Median HH Income   | \$176,198 |
| Average HH Income  | \$217,025 |
| Median Age         | 44.6      |
| Total Households   | 4,910     |
| Daytime Population | 10,384    |

#### 3 Mile Radius

| Population         | 21,983    |
|--------------------|-----------|
| Median HH Income   | \$177,299 |
| Average HH Income  | \$226,762 |
| Median Age         | 45.4      |
| Total Households   | 11,965    |
| Daytime Population | 25,975    |

| <u>5 Mile Radius</u> |           |
|-----