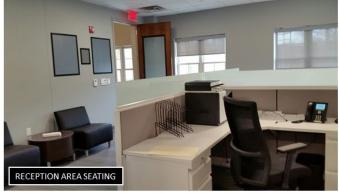

em and 100 lb. live floor load, building security and both Verizon FiOS & Optimum high-speed internet service. Exterior grounds are beautifully landscaped with pedestrian walkways. BR-40 zoning allows for medical and dental among other professional uses.

### **AVAILABLE SPACE**

### Second Floor Office

Unit 204: 1,414 SF Rentable/1,183 SF Usable (Move- In Condition & Occupancy June 2024)

### **RENTAL RATE**

Upon request, subject to use and creditworthiness

### **RE TAXES**

+/- \$8.51 PSF Projected 2024

### **PARKING & ACCESS**

Approximately 6 spaces per and immediate access to the adjacent four-way interchange off Exit 33 of I-78.



# **Second Floor Leasing Plan**



SILBERT REALTY & MANAGEMENT COMPANY, INC.

152 Liberty Corner Road, Warren

## **Second Floor Unit 204 Photos**





Unit 204 In Move-in Condition











### 152 Liberty Corner Road, Warren

### **IMMEDIATE TRADE AREA AERIAL**



#### 152 Liberty Corner Road, Warren, NJ

**REALTY & MANAGEMENT COMPANY, INC.** 

### **Regional Road Map**





## **AREA DEMOGRAPHICS**

#### 2 Mile Radius

| Population         | 13,738    |
|--------------------|-----------|
| Median HH Income   | \$176,198 |
| Average HH Income  | \$217,025 |
| Median Age         | 44.6      |
| Total Households   | 4,910     |
| Daytime Population | 10,384    |

#### 3 Mile Radius

| Population         | 21,983    |
|--------------------|-----------|
| Median HH Income   | \$177,299 |
| Average HH Income  | \$226,762 |
| Median Age         | 45.4      |
| Total Households   | 11,965    |
| Daytime Population | 25,975    |

| <u>5 Mil