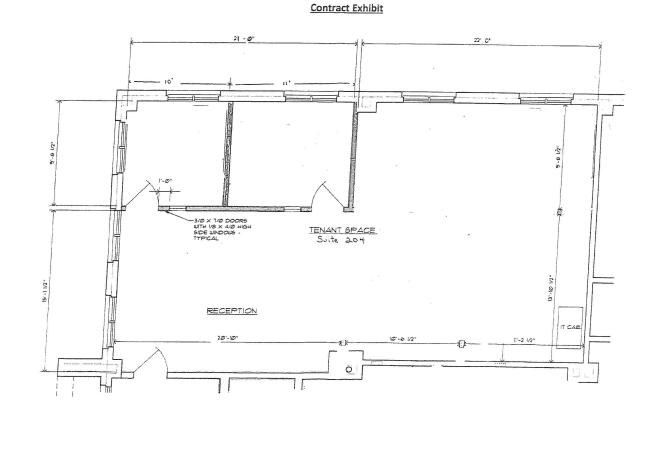

# **Second Floor Leasing Plan**

SILBERT REALTY & MANAGEMENT COMPANY, INC.

152 Liberty Corner Road, Warren

### Second Floor Office

Unit 204: 1,414 SF Rentable/1,183 SF Usable (Move- In Condition & Occupancy June 2024)