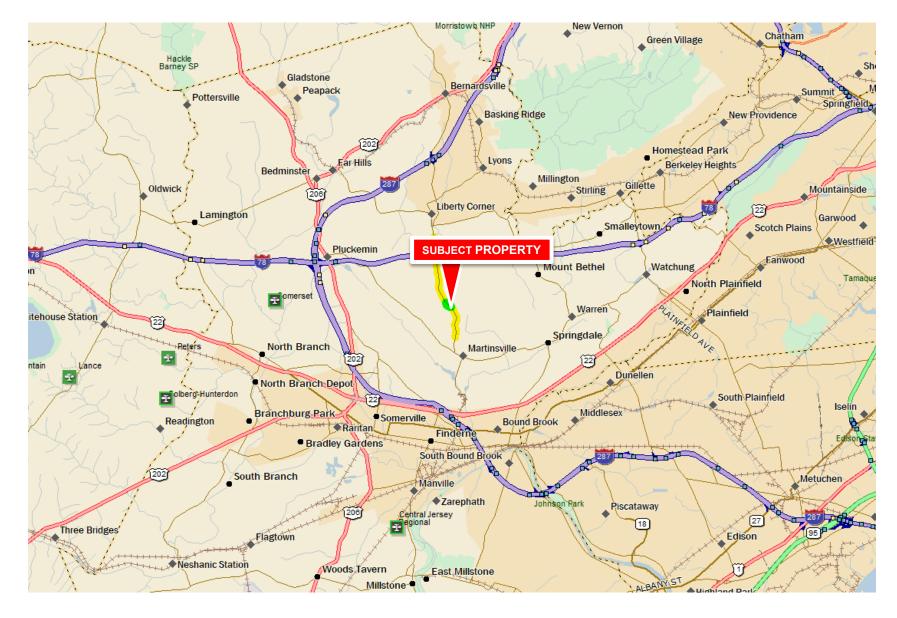

g other professional uses.

### **AVAILABLE SPACE**

### Second Floor Office

Unit 204: 1,414 SF Rentable/1,183 SF Usable (Move- In Condition & Occupancy June 2024)

### **RENTAL RATE**

Upon request, subject to use and creditworthiness

### **RE TAXES**

+/- \$8.51 PSF Projected 2024

### **PARKING & ACCESS**

Approximately 6 spaces per and immediate access to the adjacent four-way interchange off Exit 33 of I-78.



# **Second Floor Leasing Plan**



SILBERT REALTY & MANAGEMENT COMPANY, INC.

152 Liberty Corner Road, Warren

## **Second Floor Unit 204 Photos**





Unit 204 In Move-in Condition











### 152 Liberty Corner Road, Warren

### **IMMEDIATE TRADE AREA AERIAL**



#### 152 Liberty Corner Road, Warren, NJ

**REALTY & MANAGEMENT COMPANY, INC.** 

### **Regional Road Map**





## **AREA DEMOGRAPHICS**

#### 2 Mile Radius

| Population         | 13,738    |
|--------------------|-----------|
| Median HH Income   | \$176,198 |
| Average HH Income  | \$217,025 |
| Median Age         | 44.6      |
| Total Households   | 4,910     |
| Daytime Population | 10,384    |

#### 3 Mile Radius

| Population         | 21,983    |
|--------------------|-----------|
| Median HH Income   | \$177,299 |
| Average HH Income  | \$226,762 |
| Median Age         | 45.4      |
| Total Households   | 11,965    |
| Daytime Population | 25,975    |

| <u>5 Mile Radius</u> |           |
|----------------------|-----------|
| Population           | 78,003    |
| Median HH Income     | \$164,704 |
| Average HH Income    | \$218,695 |
| Median Age           | 45.9      |
| Total Househol