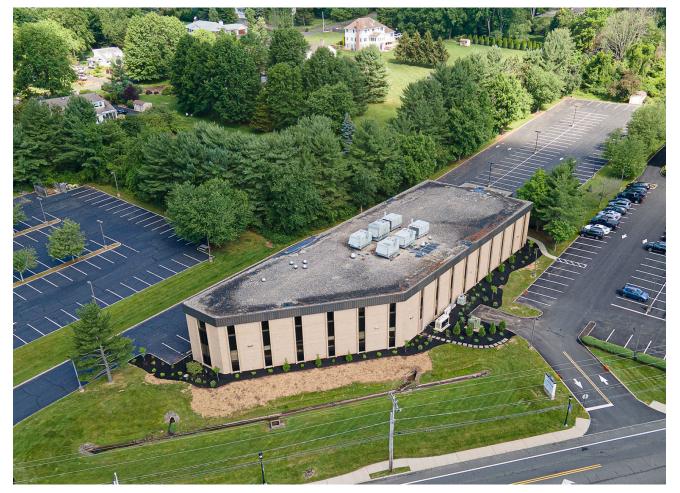

#### **PROPERTY DESCRIPTION**

Recently renovated 28,570 SF two story brick/block constructed office building located within the center of Warren. Renovations include new lobby, common area upgrades, bathrooms and exterior improvements including landscaping and new monument sign. Less than 3 miles South of I-78, Exit 36 and 1.8 miles North of SR 22 & Warrenville Rd.

### **Trade Aerial**