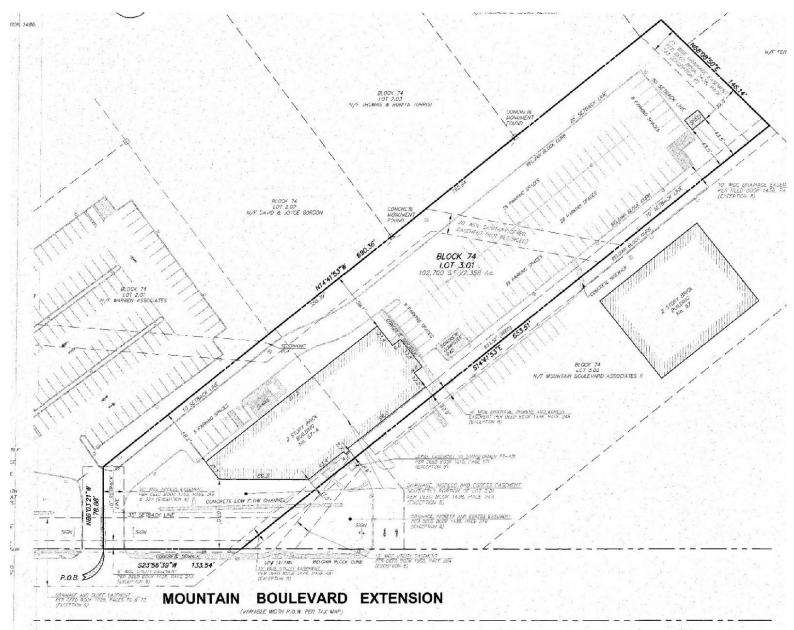

### **Site Plan**

#### **PROPERTY DESCRIPTION**

Recently renovated 28,570 SF two story brick/block constructed office building located within the center of Warren. Renovations include new lobby, common area upgrades, bathrooms and exterior improvements including landscaping and new monument sign. Less than 3 miles South of I-78, Exit 36 and 1.8 miles North of SR 22 & Warrenville Rd.