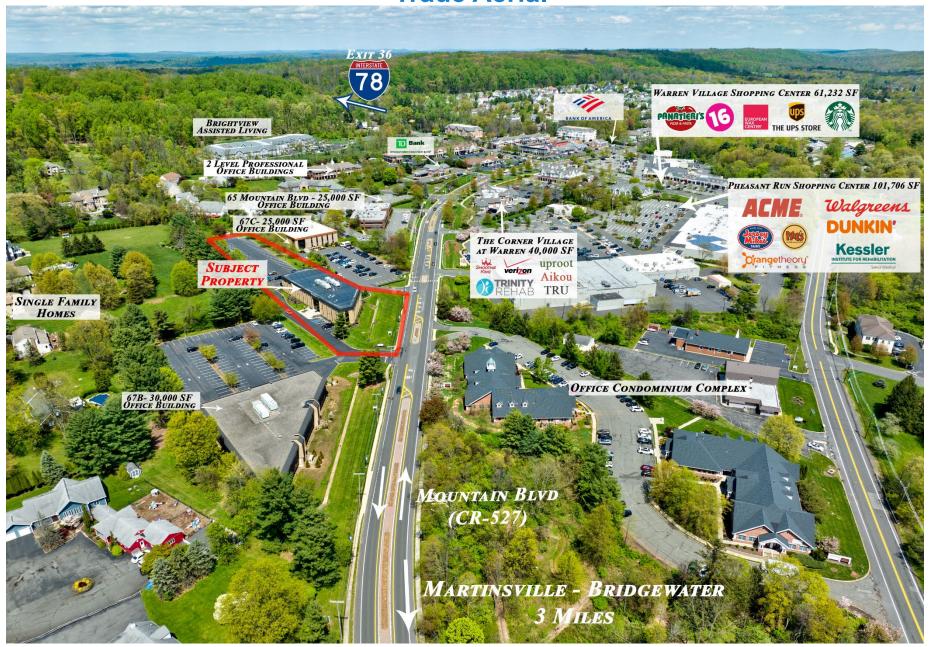

### **Trade Aerial**

#### **PROPERTY DESCRIPTION**

Recently renovated 28,570 SF two story brick/block constructed office building located within the center of Warren. Renovations include new lobby, common area upgrades, bathrooms and exterior improvements including landscaping and new monument sign. Less than 3 miles South of I-78, Exit 36 and 1.8 miles North of SR 22 & Warrenville Rd.