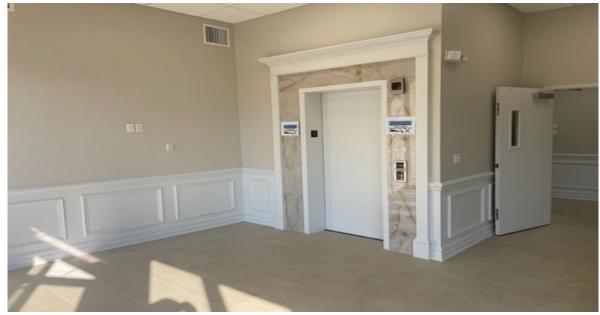

w Jersey

#### **PROPERTY DESCRIPTION**

Recently renovated 28,570 SF two story brick/block constructed office building located within the center of Warren. Renovations include new lobby, common area upgrades, bathrooms and exterior improvements including landscaping and new monument sign. Less than 3 miles South of I-78, Exit 36 and 1.8 miles North of SR 22 & Warrenville Rd.

#### **AVAILABLE SPACE**

Unit C: 6,809 SF Rentable Potentially Divisible to: Unit C1: 2,816 SF Rentable Unit C2: 3,993 SF Rentable

#### **RENTAL RATES**

\$19.50 psf plus tenant Electric

#### **OCCUPANCY**

**Immediate** 

#### **PARKING**

88 On-site parking spaces

#### **ZONING**

BR40 Zone allows a wide range of professional office uses, including medical/dental







## **Lobby Photos & Monument Sign**









### **Site Plan**





## **Leasing Plan**





### **Trade Aerial**