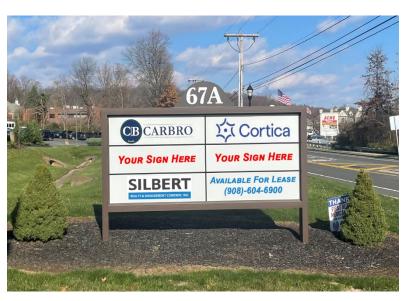

#### **PROPERTY DESCRIPTION**

Recently renovated 28,570 SF two story brick/block constructed office building located within the center of Warren. Renovations include new lobby, common area upgrades, bathrooms and exterior improvements including landscaping and new monument sign. Less than 3 miles South of I-78, Exit 36 and 1.8 miles North of SR 22 & Warrenville Rd.

## **Lobby Photos & Monument Sign**