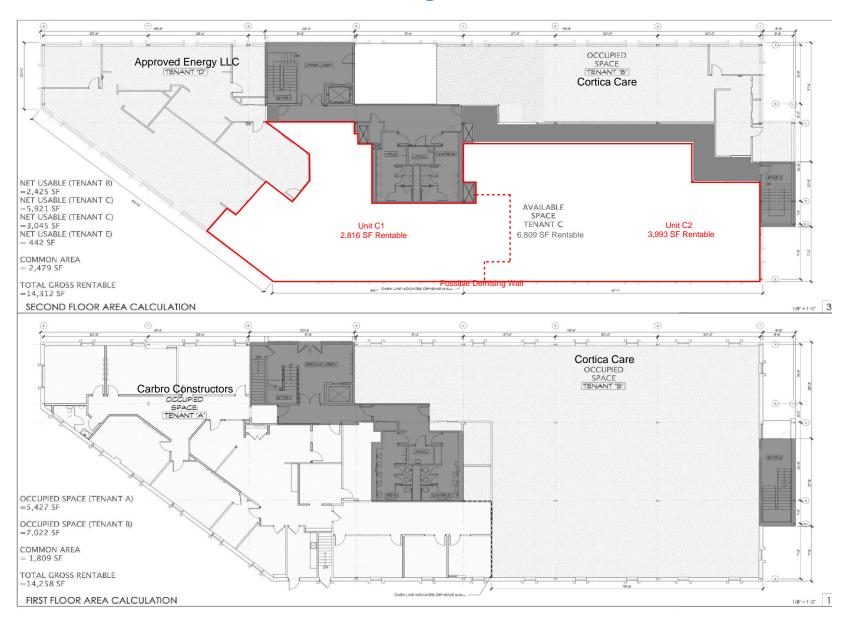

## **Leasing Plan**

#### **AVAILABLE SPACE**

Unit C: 6,809 SF Rentable Potentially Divisible to: Unit C1: 2,816 SF Rentable Unit C2: 3,993 SF Rentable