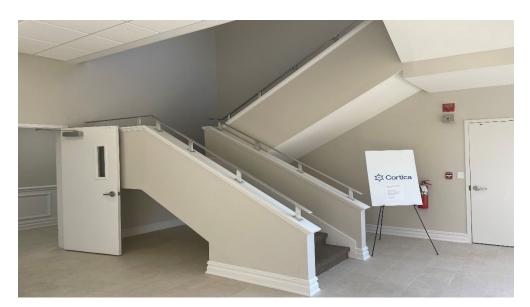

, New Jersey

#### **PROPERTY DESCRIPTION**

Recently renovated 28,570 SF two story brick/block constructed office building located within the center of Warren. Renovations include new lobby, common area upgrades, bathrooms and exterior improvements including landscaping and new monument sign. Less than 3 miles South of I-78, Exit 36 and 1.8 miles North of SR 22 & Warrenville Rd.

#### **AVAILABLE SPACE**

Unit C: 6,809 SF Rentable Potentially Divisible to: Unit C1: 2,816 SF Rentable Unit C2: 3,993 SF Rentable

#### **RENTAL RATES**

\$19.50 psf plus tenant Electric

#### **OCCUPANCY**

**Immediate** 

#### **PARKING**

88 On-site parking spaces

#### **ZONING**

BR40 Zone allows a wide range of professional office uses, including medical/dental







## **Lobby Photos & Monument Sign**









### **Site Plan**





## **Leasing Plan**





### **Trade Aerial**