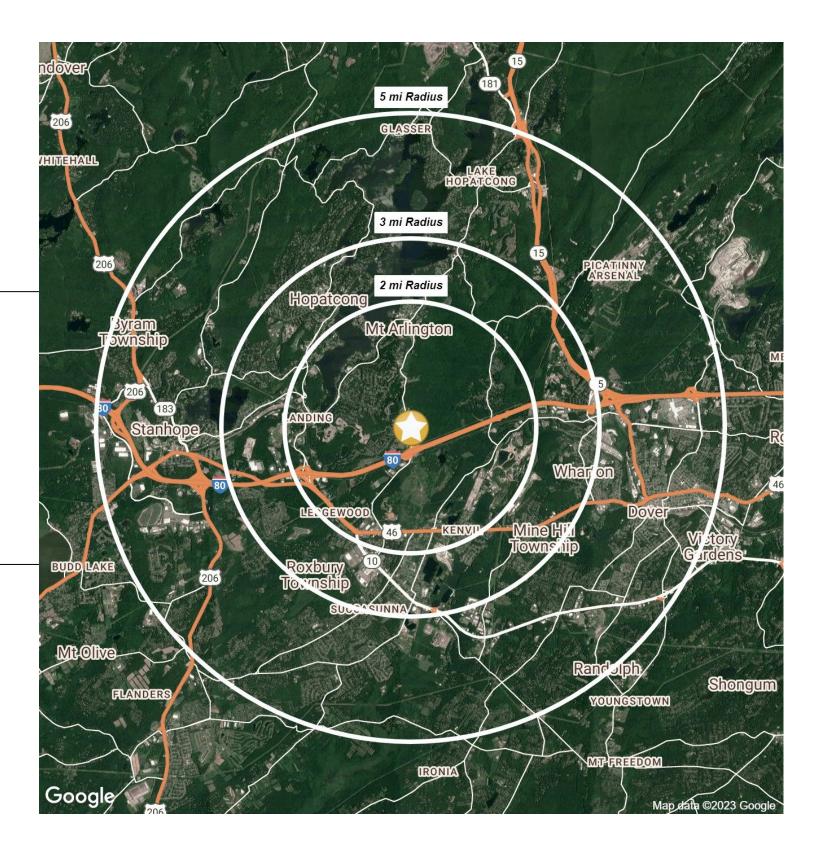

# **AREA DEMOGRAPHICS**

# 2 Mile Radius

| Population                | 13,558    |
|---------------------------|-----------|
| Average HH Income         | \$103,799 |
| Median HH Income          | \$90,346  |
| Total Households          | 5,572     |
| Median Age                | 42.1      |
| <b>Daytime Population</b> | 9,888     |

# 3 Mile Radius

| Population                | 38,697    |
|---------------------------|-----------|
| Average HH Income         | \$114,494 |
| Median HH Income          | \$92,565  |
| Total Households          | 15,496    |
| Median Age                | 41.4      |
| <b>Daytime Population</b> | 26,146    |

# **5 Mile Radius**

| Population                | 114,368   |
|---------------------------|-----------|
| Average HH Income         | \$121,847 |
| Median Household Income   | \$97,424  |
| Total Households          | 44,415    |
| Median Age                | 40.8      |
| <b>Daytime Population</b> | 81,803    |