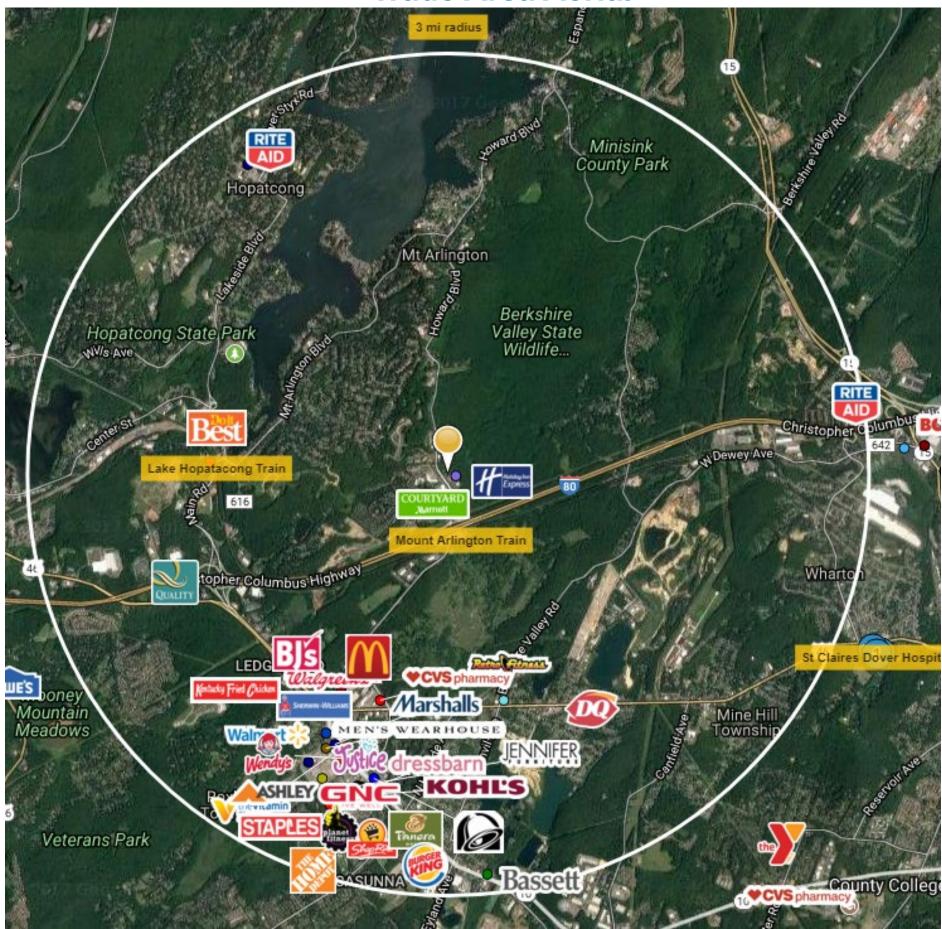

# **Trade Area Aerial**

# 2 Mile Radius

| Population                | 13,558    |
|---------------------------|-----------|
| Average HH Income         | \$103,799 |
| Median HH Income          | \$90,346  |
| Total Households          | 5,572     |
| Median Age                | 42.1      |
| <b>Daytime Population</b> | 9,888     |

# 3 Mile Radius

| Population                | 38,697    |
|---------------------------|-----------|
| Average HH Income         | \$114,494 |
| Median HH Income          | \$92,565  |
| Total Households          | 15,496    |
| Median Age                | 41.4      |
| <b>Daytime Population</b> | 26,146    |