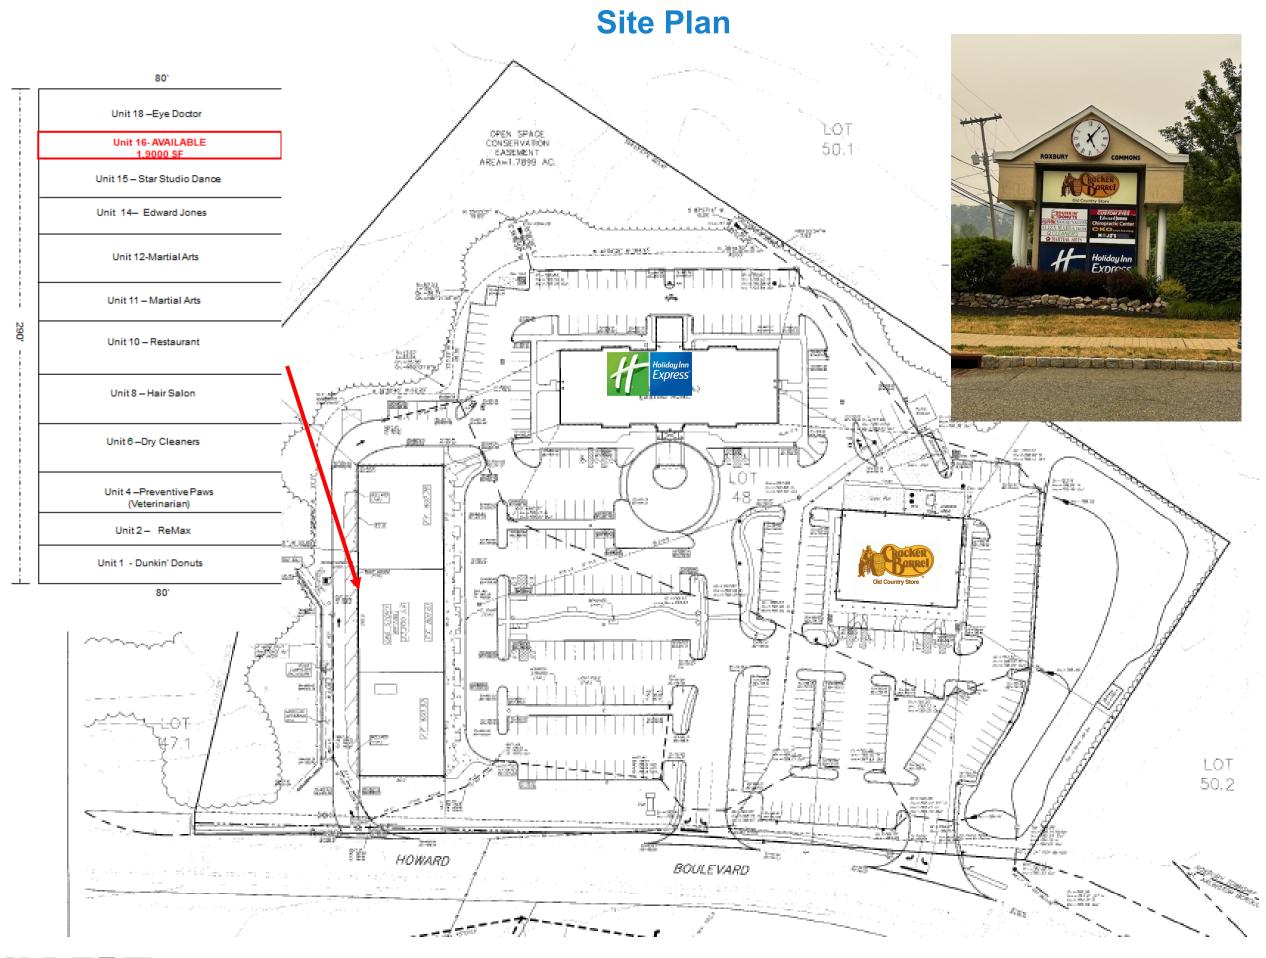

#### **AVAILABLE SPACE**

Unit 16: +/- 1,900 SF

#### COMMENTS

- Located less than ½ mile north from the new Mt. Arlington rail and bus station at Howard Boulevard and Exit 30 of I-80;
- Over 1,400 multi and single-family residential developments recently completed, under construction or approved in Roxbury trade area;
- Neighboring retailers and businesses include PNC Bank, KinderCare, QuickChek, Marriott Courtyard;